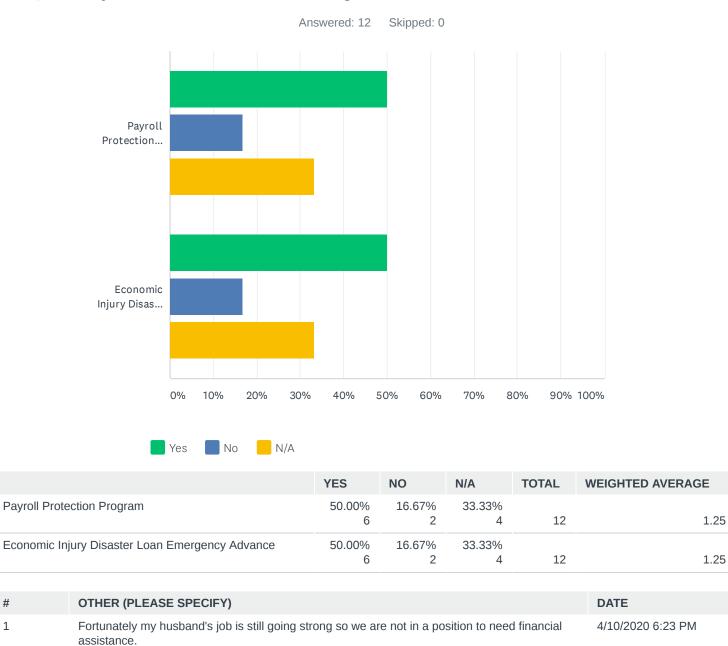

### Q5 Are you aware of the following resources available to businesses?

# Q6 Have you been able to apply for any of these programs? If so, did you have any difficulty?

| ANSWER CHOICES                                |                                                                                            | RESPONSES |                   |    |
|-----------------------------------------------|--------------------------------------------------------------------------------------------|-----------|-------------------|----|
| Yes                                           |                                                                                            | 0.00%     |                   | 0  |
| No                                            |                                                                                            | 25.00%    | %                 | 3  |
| Not applicable to my business 66.             |                                                                                            | 66.679    | /0                | 8  |
| Please describe any problems you encountered: |                                                                                            | 8.33%     |                   | 1  |
| TOTAL                                         |                                                                                            |           |                   | 12 |
|                                               |                                                                                            |           |                   |    |
| #                                             | PLEASE DESCRIBE ANY PROBLEMS YOU ENCOUNTERED:                                              |           | DATE              |    |
| 1                                             | Filed for undates (not in line) for PPP application with RP&T on 4/2 with no movement thus | for       | 4/10/2020 A·24 DM |    |

1 Filed for updates (got in line) for PPP application with BB&T on 4/3 with no movement thus far. 4/10/2020 4:24 PM Can't go thru SBA or another bank so BB&T is crushing my company's ability to cope and survive.