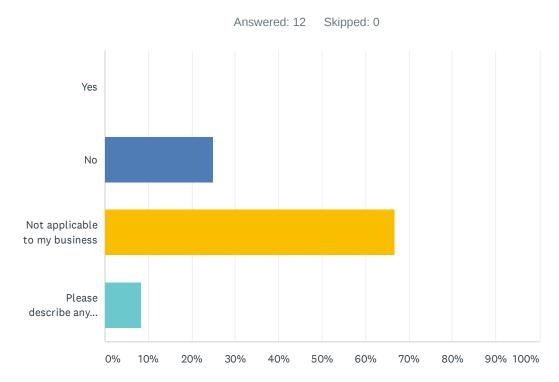

# Q6 Have you been able to apply for any of these programs? If so, did you have any difficulty?

| ANSWER CHOICES                                |                                                                                            | RESPONSES |                   |    |
|-----------------------------------------------|--------------------------------------------------------------------------------------------|-----------|-------------------|----|
| Yes                                           |                                                                                            | 0.00%     |                   | 0  |
| No                                            |                                                                                            | 25.00%    | %                 | 3  |
| Not applicable to my business 66.             |                                                                                            | 66.679    | /0                | 8  |
| Please describe any problems you encountered: |                                                                                            | 8.33%     |                   | 1  |
| TOTAL                                         |                                                                                            |           |                   | 12 |
|                                               |                                                                                            |           |                   |    |
| #                                             | PLEASE DESCRIBE ANY PROBLEMS YOU ENCOUNTERED:                                              |           | DATE              |    |
| 1                                             | Filed for undates (not in line) for PPP application with RP&T on 4/2 with no movement thus | for       | 4/10/2020 A·24 DM |    |

1 Filed for updates (got in line) for PPP application with BB&T on 4/3 with no movement thus far. 4/10/2020 4:24 PM Can't go thru SBA or another bank so BB&T is crushing my company's ability to cope and survive.