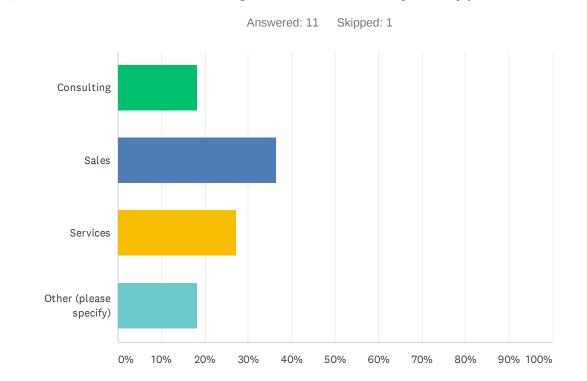

## Q2 Which of the following best describes your type of business?

| ANSWER CHOICES         | RESPONSES |
|------------------------|-----------|
| Consulting             | 18.18% 2  |
| Sales                  | 36.36% 4  |
| Services               | 27.27% 3  |
| Other (please specify) | 18.18% 2  |
| TOTAL                  | 11        |
|                        |           |
|                        | DATE      |

| # | OTHER (PLEASE SPECIFY) | DATE              |
|---|------------------------|-------------------|
| 1 | Art/Creative           | 4/10/2020 5:24 PM |
| 2 | Teaching               | 4/10/2020 4:05 PM |