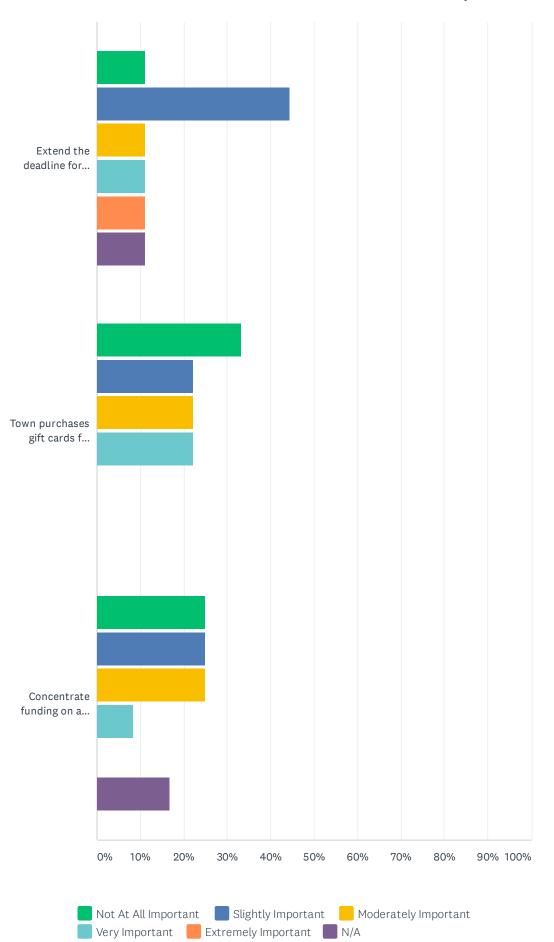

# Q7 Please rate each of the following potential Town initiatives in order of importance to you as a business owner:

Answered: 12 Skipped: 0

#### Lovettsville COVID-19 Home-Based Businesses Survey

|                                                                                                                         | NOT AT ALL<br>IMPORTANT | SLIGHTLY<br>IMPORTANT | MODERATELY<br>IMPORTANT | VERY<br>IMPORTANT | EXTREMELY<br>IMPORTANT | N/A         | TOTAL | WEIGHTED<br>AVERAGE |
|-------------------------------------------------------------------------------------------------------------------------|-------------------------|-----------------------|-------------------------|-------------------|------------------------|-------------|-------|---------------------|
| Extend the<br>deadline for<br>the<br>Business<br>License<br>renewals<br>from May 1,<br>2020 until<br>August 15,<br>2020 | 11.11%<br>1             | 44.44%<br>4           | 11.11%<br>1             | 11.11%<br>1       | 11.11%<br>1            | 11.11%<br>1 | 9     | 2.63                |
| Town<br>purchases<br>gift cards<br>from<br>businesses<br>to donate at<br>Town<br>events                                 | 33.33%<br>3             | 22.22%<br>2           | 22.22%<br>2             | 22.22%<br>2       | 0.00%<br>0             | 0.00%       | 9     | 2.33                |
| Concentrate<br>funding on<br>a large<br>Town event<br>after<br>COVID-19<br>is over                                      | 25.00%<br>3             | 25.00%<br>3           | 25.00%<br>3             | 8.33%<br>1        | 0.00%<br>0             | 16.67%<br>2 | 12    | 2.20                |