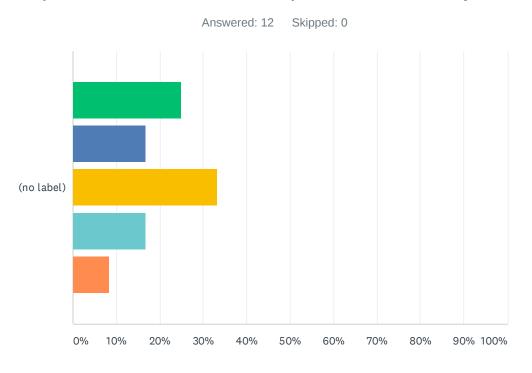

## Q3 What impact has the Coronavirus pandemic had on your business?

| lnsig         | nificant | Minor Moc | lerate 📃 M | 1ajor 🦰 Se | vere  |                  |
|---------------|----------|-----------|------------|------------|-------|------------------|
| INSIGNIFICANT | MINOR    | MODERATE  | MAJOR      | SEVERE     | TOTAL | WEIGHTED AVERAGE |

4

16.67%

2

8.33%

1

12

2.67

33.33%

(no label)

25.00%

3

16.67%

2

| #  | PLEASE DESCRIBE THE IMPACT THE PANDEMIC IS HAVING ON YOUR BUSINESS:                                                                                                                                                         | DATE               |
|----|-----------------------------------------------------------------------------------------------------------------------------------------------------------------------------------------------------------------------------|--------------------|
| 1  | I cater to restaurants and other small businesses that have decided to wait for the pandemic to end to acquire my services.                                                                                                 | 4/12/2020 11:07 AM |
| 2  | I am not actively baking right now so it is not impacting me at the moment.                                                                                                                                                 | 4/11/2020 1:19 PM  |
| 3  | Some disruption in supply chains.                                                                                                                                                                                           | 4/11/2020 12:08 PM |
| 4  | I am closed and have lost almost all income.                                                                                                                                                                                | 4/11/2020 9:14 AM  |
| 5  | I am a small business and brand photographer, so most of my photo shoots have had to be canceled/postponed, given that a) I can't be in person with the client, and b) the other businesses are conserving money right now. | 4/10/2020 6:23 PM  |
| 6  | People have much less to spend on art and Gallery shows have closed.                                                                                                                                                        | 4/10/2020 5:24 PM  |
| 7  | I sell online. Sales have been slow.                                                                                                                                                                                        | 4/10/2020 4:36 PM  |
| 8  | Not able to visit commercial properties and develop in place conditions (evaluations) nor prepare design consume ya for bidding and construction due to governor's orders.                                                  | 4/10/2020 4:24 PM  |
| 9  | No one is shopping for non essential items                                                                                                                                                                                  | 4/10/2020 4:18 PM  |
| 10 | Having to switch to teaching online and dealing with connection issues plus the new aspects of teaching online vs teaching at my private studio.                                                                            | 4/10/2020 4:05 PM  |